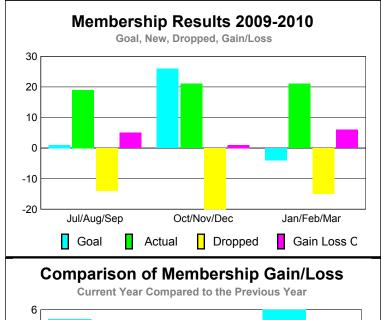

### YTD Status Quo Clubs 2009-2010

|             |                            | TATE NIVE                    |                                  |                                 |                                 |
|-------------|----------------------------|------------------------------|----------------------------------|---------------------------------|---------------------------------|
|             |                            | Member<br>200                | <u>Membership</u><br>2008-2009   |                                 |                                 |
| Month       | Net<br>Memb<br><u>Goal</u> | Actual<br>New<br><u>Memb</u> | Actual<br>Dropped<br><u>Memb</u> | Gain/<br>Loss of<br><u>Memb</u> | Gain/<br>Loss of<br><u>Memb</u> |
| Jul/Aug/Sep | 1                          | 19                           | -14                              | 5                               | -5                              |
| Oct/Nov/Dec | 26                         | 21                           | -20                              | 1                               | 3                               |
| Jan/Feb/Mar | -4                         | 21                           | -15                              | 6                               | -8                              |
| Totals      | 23                         | 61                           | -49                              | 12                              | -10                             |