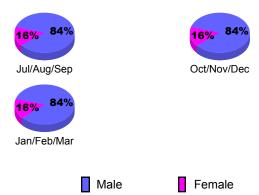

> |
| Jul/Aug/Sep | 1                          | 19                           | -14                              | 5                               | -5                              |
| Oct/Nov/Dec | 26                         | 21                           | -20                              | 1                               | 3                               |
| Jan/Feb/Mar | -4                         | 21                           | -15                              | 6                               | -8                              |
| Totals      | 23                         | 61                           | -49                              | 12                              | -10                             |



## **Gender Comparison 2009-2010**

Oct/Nov/Dec

Jan/Feb/Mar

Previous Year